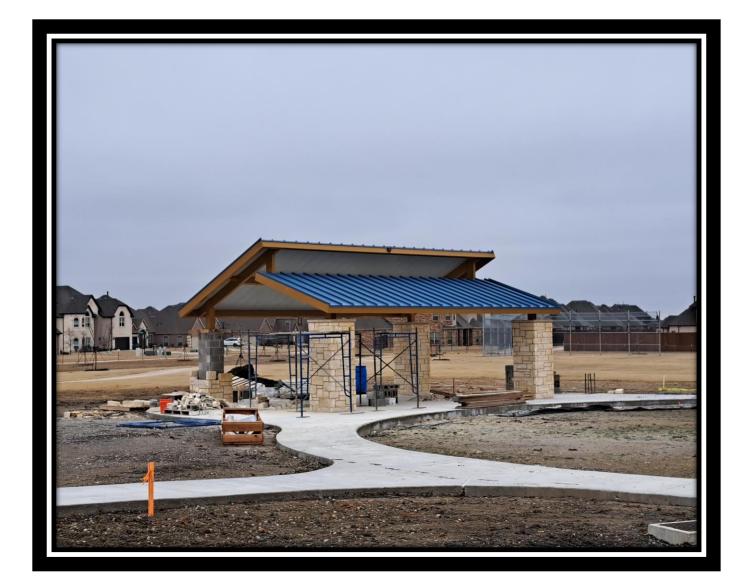

### Tanners Mill Park

Basketball court and goals, park monument sign, and two backstops have been installed. Pavilion structure has been installed and the contractor continues with the installation of the masonry wrap for the pavilion column.