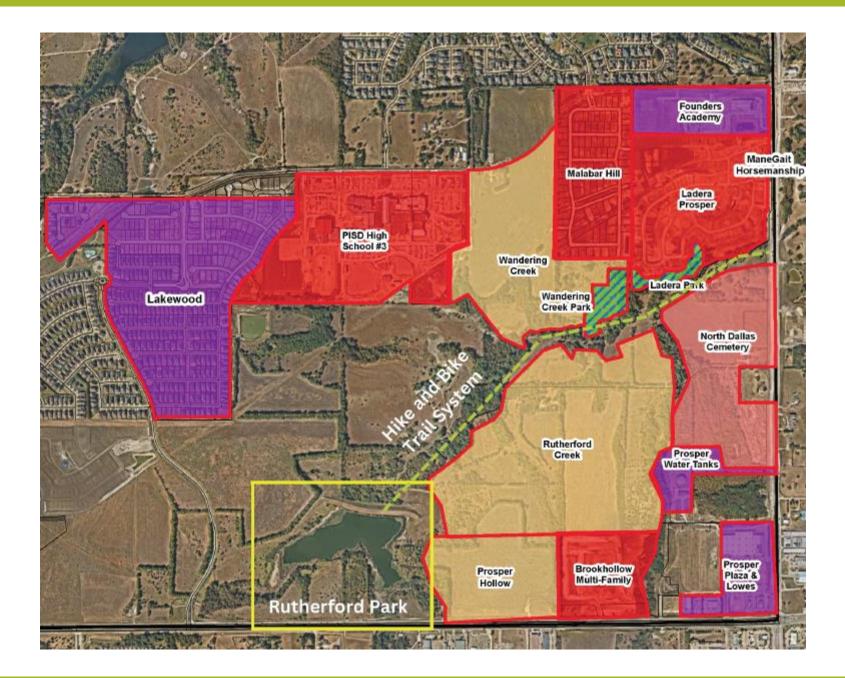

# Rutherford Park Update

Location meets needs identified through the Parks Open Space Master Plan

- Estimated 5100+ residents
- 3.5+ acres of programmable open space
  - Athletic field(s)
  - Playground
  - Pavilion
  - Hike and bike trails with park connection
  - Adjacent to 15-acre pond (not Town owned)