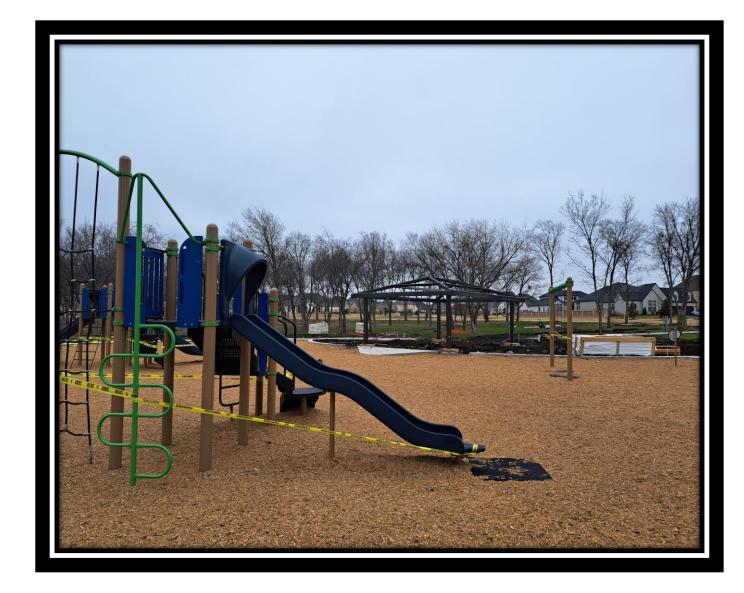

### Star Meadow Park

Playground equipment has been installed. The contractor has begun the installation of the pavilion. Some grading around the drop-inlet has been done.