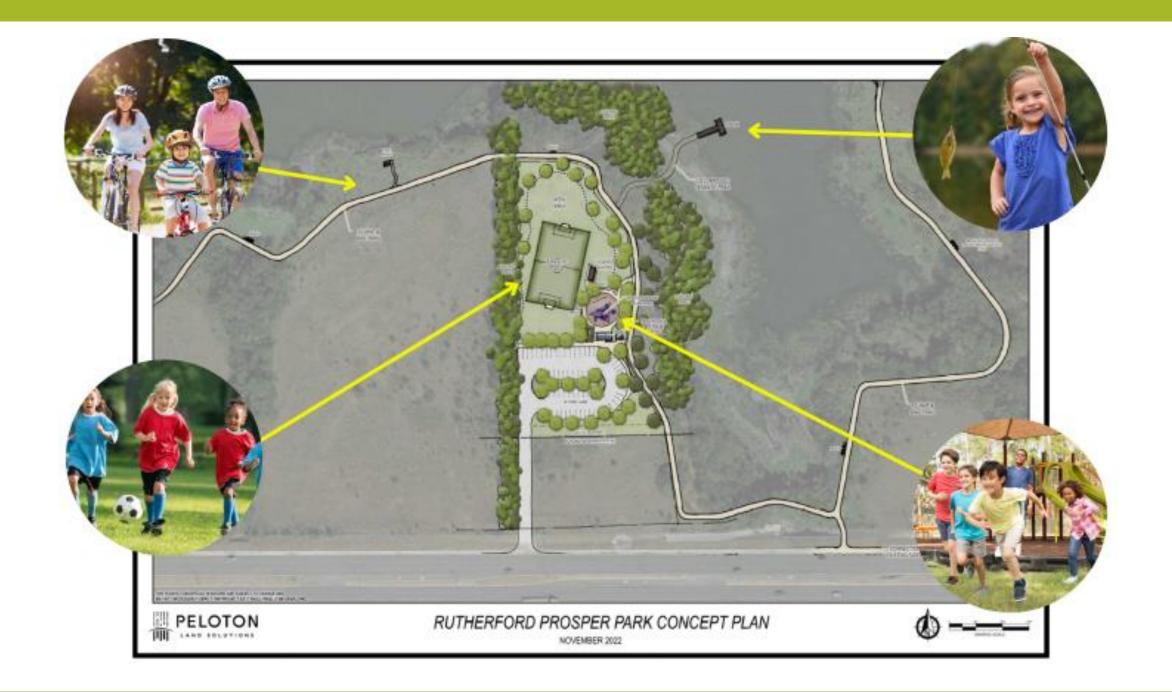

# Rutherford Park Update

Location meets needs identified through the Parks Open Space Master Plan

- Estimated 5100+ residents
- 3.5+ acres of programmable open space
  - Athletic field(s)
  - Playground
  - Pavilion
  - Hike and bike trails with park connection
  - Adjacent to 15-acre pond (not Town owned)